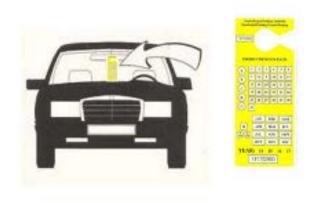

## **DISPLAY PERMIT**

Parking Permit Hangtags must be hung from the interior rearview mirror facing outward. Please display permit so the date is clearly visible. See picture illustration below.

Not displaying Rental Vehicle Hangtag **correctly or blocking** the view of said permit is considered a violation of the RPP ordinance.