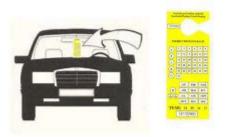

## DISPLAY PERMIT

Parking Permit Hangtags must be hung from the interior rearview mirror facing outward. Please display permit so the date is clearly visible. See picture illustration below.

Not displaying Monthly Hangtag **correctly or blocking** the view of said permit is considered a violation of the RPP ordinance.