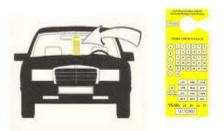

## **DISPLAY PERMIT**

Parking Permit Hangtags must be hung from the interior rearview mirror facing outward. Please display permit so the date is clearly visible. See picture illustration below.

Not displaying Government Permit Hangtag **correctly or blocking** the view of said permit is considered a violation of the RPP ordinance.